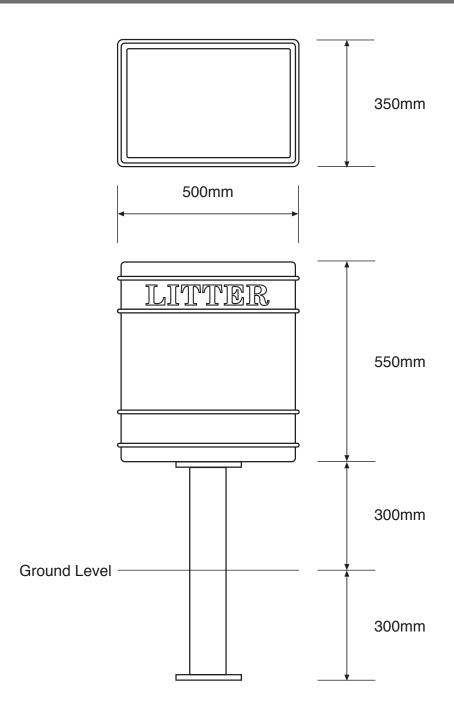

## **Cast Iron Litterbins** ASF 407

Material:

Grade 250 Cast Iron

**Standard Finish:** 

High Quality five coat vinyl paint finish to any RAL or BS colour

**Optional Finish: Embellishments:**  Dulux Weathershield Rust Resistant Paint System applied in most RAL or BS colours

The base is drilled in four places for fixing to either our own unique fixing cage or directly into a concrete pad or paving